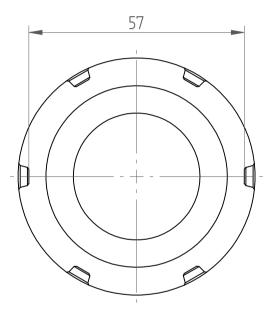

REGO-FIX AG Obermattweg 60 4456 Tenniken / Switzerland

Phone +41 61 976 14 66 Fax +41 61 976 14 14 www.rego-fix.com This is a non controlled copy. All information given herein are subject to change without notice

The information given herein has been carefully checkd and is believed to be correct. REGO-FIX, however, assumes no responsibility or liability for any errors, inaccuracies or omissions that may apper in this drawing

This document is subject to copyright laws. No part of this document may be reproduced or transmitted in any form or any means, electronic or mechanic, for any purpose, without the express written permission of REGO-FIX 
 Type :
 Hi-Q\_ER40

 Part No. :
 344000000

 Date :
 21.01.2014

 Scale :
 1:1